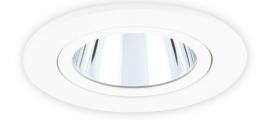

Diligent, discreet, adjustable LED downlight. Recessed. Shallow mounting. Tilts 20°. For indoor use. For area, room and surface lighting. For wall-washing and many other applications. Easy installation in any ceiling. Xicato LED technology. Minimum 50% energy saving compared to equivalent halogen. Light quality ensured for entire lifetime. Rigorously tested. Rigorously documented. The light you specify is the light you get.

## Single 04

For indoor use/dry locations Recessed Tilts 20° Die-cast aluminium/plastic Operating ambient temperature -20° to +40° 3,000 K Beam angle 70° Non-dimming driver included Dimming drivers available Xicato LED technology CRI (Ra) 80 Five-year warranty LED standard lifetime 50,000 hours LED luminous flux 1000 lm Fixture luminous flux efficacy 51 lm/W