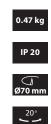

## Single 04

For indoor use/dry locations Recessed Tilts 20° Die-cast aluminium/plastic Operating ambient temperature -20° to +40° 3,000 K Beam angle 70° Non-dimming driver included Dimming drivers available Xicato LED technology CRI (Ra) 80 Five-year warranty LED standard lifetime 50,000 hours LED luminous flux 1000 lm Fixture luminous flux efficacy 51 lm/W