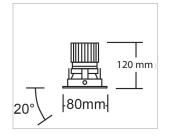

Diligent, discreet, adjustable LED downlight. Recessed. Shallow mounting. Tilts 20°. For indoor use. For area, room and surface lighting. For wall-washing and many other applications. Easy installation in any ceiling. Xicato LED technology. Minimum 50% energy saving compared to equivalent halogen. Light quality ensured for entire lifetime. Rigorously tested. Rigorously documented. The light you specify is the light you get.

## Single 04

For indoor use/dry locations Recessed Tilts 20° Die-cast aluminium/plastic Operating ambient temperature -20° to +40° 3,000 K Beam angle 70° Non-dimming driver included Dimming drivers available Xicato LED technology CRI (Ra) 80 Five-year warranty LED standard lifetime 50,000 hours LED luminous flux 1000 lm Fixture luminous flux efficacy 51 lm/W