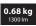

## Single 02

|       |     |         |       |         | Item no.   |
|-------|-----|---------|-------|---------|------------|
| White | 60° | 3,000 K | Ra 80 | 1300 lm | S0283013WW |
|       |     |         | Ra 95 | 1000 lm | S0293010WW |