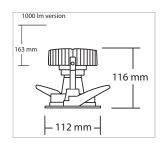

## Single 02

For outdoor use/wet locations Recessed Die-cast aluminium/plastic Low-glare Operating ambient temperature -20° to +40° 3,000 K Beam angle  $60^{\circ}$ Indoor models also available Non-dimming driver included Dimming drivers available Xicato LED technology CRI (Ra) 80 or 95 Five-year warranty LED standard lifetime 50,000 hours LED luminous flux 1000 or 1300 lm Fixture luminous efficacy 39 to 52 lm/W